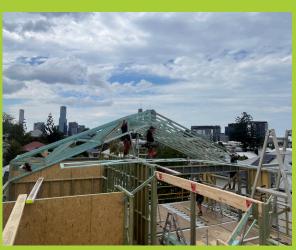

### **October Project Highlight**

**Builder -** Mair Constructions

Location - Highgate Hill

Recently delivered unique parallel scissor trusses delivered to Mair Constructions. These trusses have a consistent steep top and bottom chord pitch of approx. 22 deg. This is a very unusual design and definitely not your normal "cookie cutter" roof / ceiling profile. We achieved this design using Mitek Sapphire software and in consultation with the designing Architect and our Builder / client. A great result achieved!