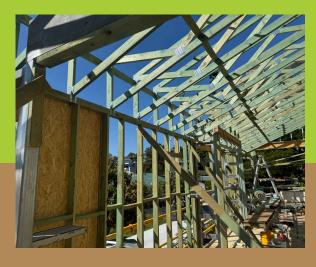

### **October Project Highlight**

**Builder -** Mair Constructions

Location - Highgate Hill

Recently delivered unique parallel scissor trusses delivered to Mair Constructions. These trusses have a consistent steep top and bottom chord pitch of approx. 22 deg. This is a very unusual design and definitely not your normal "cookie cutter" roof / ceiling profile. We achieved this design using Mitek Sapphire software and in consultation with the designing Architect and our Builder / client. A great result achieved!