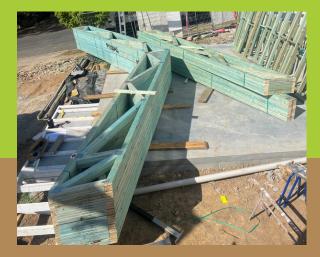

### **October Project Highlight**

**Builder -** Mair Constructions

Location - Highgate Hill

Recently delivered unique parallel scissor trusses delivered to Mair Constructions. These trusses have a consistent steep top and bottom chord pitch of approx. 22 deg. This is a very unusual design and definitely not your normal "cookie cutter" roof / ceiling profile. We achieved this design using Mitek Sapphire software and in consultation with the designing Architect and our Builder / client. A great result achieved!