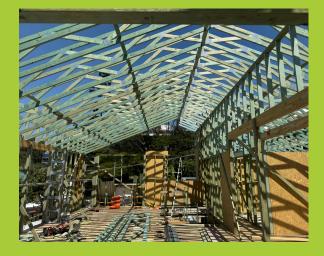

### **October Project Highlight**

**Builder -** Mair Constructions

Location - Highgate Hill

Recently delivered unique parallel scissor trusses delivered to Mair Constructions. These trusses have a consistent steep top and bottom chord pitch of approx. 22 deg. This is a very unusual design and definitely not your normal "cookie cutter" roof / ceiling profile. We achieved this design using Mitek Sapphire software and in consultation with the designing Architect and our Builder / client. A great result achieved!