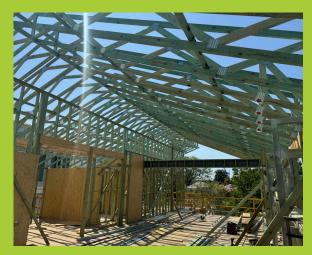

### **October Project Highlight**

**Builder -** Mair Constructions

Location - Highgate Hill

Recently delivered unique parallel scissor trusses delivered to Mair Constructions. These trusses have a consistent steep top and bottom chord pitch of approx. 22 deg. This is a very unusual design and definitely not your normal "cookie cutter" roof / ceiling profile. We achieved this design using Mitek Sapphire software and in consultation with the designing Architect and our Builder / client. A great result achieved!