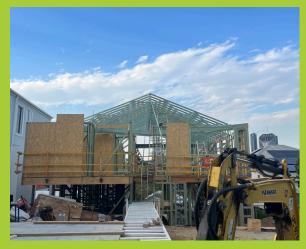

### **October Project Highlight**

**Builder -** Mair Constructions

Location - Highgate Hill

Recently delivered unique parallel scissor trusses delivered to Mair Constructions. These trusses have a consistent steep top and bottom chord pitch of approx. 22 deg. This is a very unusual design and definitely not your normal "cookie cutter" roof / ceiling profile. We achieved this design using Mitek Sapphire software and in consultation with the designing Architect and our Builder / client. A great result achieved!